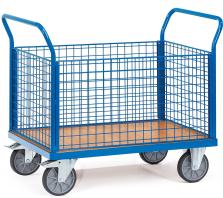

## **Product description**

Box trolley with wire mesh walls 50x50x4 mm. One long wall is removable for easy access, internal height 500 mm. The trolley is treated with a robust and scratch-free powder coating. The box truck is equipped with two braked swivel castors and two fixed castors with a maximum load capacity of 600 kg.

## **Specifications**

Article arrangement: New

Version: 2 push brackets, 2 side walls (1 detachable long wall)

Walls: mesh 50\*50\*4 mm

Wheels front: 2 fixed wheels solid rubber 200 mm Wheels back: 2 castor wheels 200 mm. wheel locks

Ral colour: 5007 Length (mm): 1180 Width (mm): 710 Height (mm): 990

Platform height (mm): 270

Weight (kg) 48

EAN Code (Gtin) 8719424017342

Type: Fetra platform trolley

Material: pipe material profile steel

Floor: wooden floor

Subgroup: storeroom trolleys

Colour: blue

Surface treatment: powdercoating Internal length (mm): 1000 Internal width (mm): 700 Useful height (mm): 500 Loading capacity (kg): 600 Type number: 851550