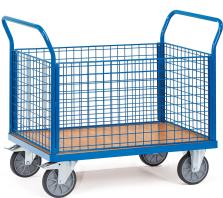

## **Product description**

Box trolley with wire mesh walls 50x50x4 mm. One long wall is removable for easy access, internal height 500 mm. The trolley is treated with a robust and scratch-free powder coating. The box truck is equipped with two braked swivel castors and two fixed castors with a maximum load capacity of 600 kg.

## **Specifications**

Article arrangement: New

Version: 2 push brackets, 2 side walls (1 detachable long wall)

Walls: mesh 50\*50\*4 mm

Wheels front: 2 fixed wheels solid rubber 200 mm Wheels back: 2 castor wheels 200 mm. wheel locks

Ral colour: 5007 Length (mm): 1180 Width (mm): 610 Height (mm): 990

Platform height (mm): 270

Weight (kg) 44

EAN Code (Gtin) 8719424017335

Type: Fetra platform trolley

Material: pipe material profile steel

Floor: wooden floor

Subgroup: storeroom trolleys

Colour: blue

Surface treatment: powdercoating Internal length (mm): 1000 Internal width (mm): 600 Useful height (mm): 500 Loading capacity (kg): 600 Type number: 851550