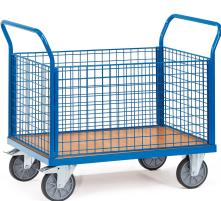

## **Product description**

Box trolley with wire mesh walls 50x50x4 mm. The walls are 500 mm high. The trolley is treated with a robust and scratch-free powder coating. The box truck is equipped with two braked swivel castors and two fixed castors with a maximum load capacity of 500 kg.

## **Specifications**

Article arrangement: New

Version: 4 sides

Walls: mesh 50\*50\*4 mm

Wheels front: 2 castor wheels solid rubber with wheel locks 160 mm

Wheels back: 2 fixed wheels, solid rubber 160 mm

Ral colour: 5007 Length (mm): 1030 Width (mm): 510 Height (mm): 960