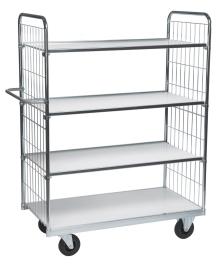

## **Product description**

Warehouse trolley with four laminated wooden floors. The cart is made of electrolytically galvanized steel. The shelves and handle are adjustable and make it a very flexible shelf trolley. The archive cart stands on two fixed and two swivel wheels and has a load capacity of 300 kg.

## **Specifications**

Article arrangement: New Version: with 4 shelves

Walls: mesh

Wheels front: 2 rigid wheels Wheels back: 2 castor wheels

Colour: colorless Length (mm): 1790 Width (mm): 650 Height (mm): 1695 Weight (kg) 70

EAN Code (Gtin) 8719424034240

Scan the QR code for more information

Type: Kongamek Fetra shelved trolley

Material: steel Floor: wood

Subgroup: shelved trollyes Shelves: adjustable in height

Surface treatment: electro-galvanized