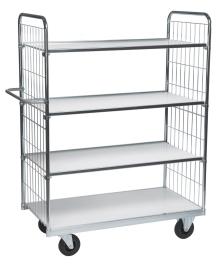

## **Product description**

Warehouse trolley with four laminated wooden floors. The cart is made of electrolytically galvanized steel. The shelves and handle are adjustable and make it a very flexible shelf trolley. The archive cart stands on two fixed and two swivel wheels and has a load capacity of 300 kg.

## **Specifications**

Article arrangement: New Version: with 4 shelves

Walls: mesh

Wheels front: 2 rigid wheels Wheels back: 2 castor wheels

Colour: colorless Length (mm): 1390 Width (mm): 650 Height (mm): 1695 Weight (kg) 62

EAN Code (Gtin) 8719424034226

Type: Kongamek Fetra shelved trolley

Material: steel Floor: wood

Subgroup: shelved trollyes Shelves: adjustable in height

Surface treatment: electro-galvanized

Internal length (mm): 1200 Internal width (mm): 600 Loading capacity (kg): 300 Type number: 96-km9000-4