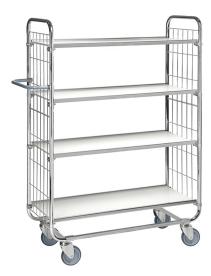

## **Product description**

Warehouse trolley with four laminated wooden floors. The cart is made of electrolytically galvanized steel. The shelves and handle are adjustable and make it a very flexible shelf trolley. The archive cart stands on four castors and has a load capacity of 250 kg.

## **Specifications**

Article arrangement: New Version: with 4 shelves

Walls: mesh

Wheels front: 2 castor wheels Wheels back: 2 castor wheels

Colour: colorless Length (mm): 945 Width (mm): 470 Height (mm): 1590 Weight (kg) 35.5

EAN Code (Gtin) 8719424034059

Type: Kongamek Fetra shelved trolley

Material: steel Floor: open

Subgroup: shelved trollyes Shelves: adjustable in height

Surface treatment: electro-galvanized

Internal length (mm): 750 Internal width (mm): 425 Loading capacity (kg): 250 Type number: 96-km8000-4