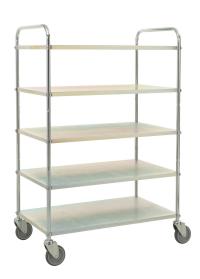

## **Product description**

Parcel trolley with five floors made of electrolytically galvanized steel. The trolley is equipped with four swivel wheels, making it very handy. The load capacity of this warehouse cart is 250 kg.

## **Specifications**

Article arrangement: New Version: 2 open side walls

Walls: open

Wheels front: 2 castor wheels Wheels back: 2 castor wheels

Colour: colorless Length (mm): 980 Width (mm): 585 Height (mm): 1445

Loading capacity (kg): 250 Type number: 96-KM4124

Scan the QR code for more information

Type: Kongamek Fetra shelved trolley

Material: steel Floor: steel

Subgroup: shelved trollyes Shelves: floor / 4 shelves