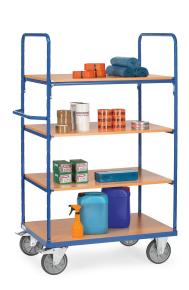

## **Product description**

Platform trailer with four wooden floors and a total load capacity of 600 kg. The warehouse cart is powder coated for a scratch and impact resistant exterior. The platform trolley is extremely manoeuvrable due to the two braked swivel castors and fixed castors. The load capacity per floor is 90 kg.

## Specifications

Article arrangement: New Version: 2 open side walls Walls: open Wheels front: 2 fixed wheels solid rubber 200 mm Wheels back: 2 castor wheels 200 mm. wheel locks Ral colour: 5007 Length (mm): 1170 Width (mm): 710 Height (mm): 1800 Weight (kg) 69 Shelf heights: 270/670/1070/1470

Scan the QR code for more information

Type: Fetra shelved trolley Material: pipe material profile steel Floor: closed Subgroup: shelved trollyes Colour: blue Surface treatment: powdercoating Internal length (mm): 1000 Internal width (mm): 700 Loading capacity (kg): 600 Type number: 858301 EAN Code (Gtin) 8719424023077