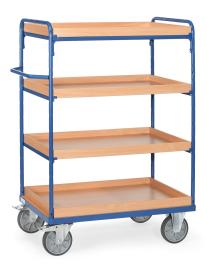

## **Product description**

Shelf trolley with four wooden floors with raised edge. The frame is made of steel with a powder coating treatment. This makes it a very robust and scratch-free construction. The top 3 levels are variably adjustable in height every 100 mm. The load capacity per floor is 120 kg with a total load capacity of 600 kg. The platform trailer is equipped with two braked swivel castors and two fixed castors.

## **Specifications**

Article arrangement: New Version: 2 open side walls

Walls: open

Wheels front: 2 castor wheels with wheel locks 200 mm. Wheels back: 2 fixed wheels, solid rubber 200 mm

Ral colour: 5007 Length (mm): 1370 Width (mm): 810 Height (mm): 1550 Weight (kg) 100

Shelf heights: 270/670/1070/1470

Type: Fetra shelved trolley

Material: pipe material profile steel

Floor: closed

Subgroup: shelved trollyes

Colour: blue

Surface treatment: powdercoating Internal length (mm): 1200 Internal width (mm): 800 Loading capacity (kg): 600 Type number: 858220