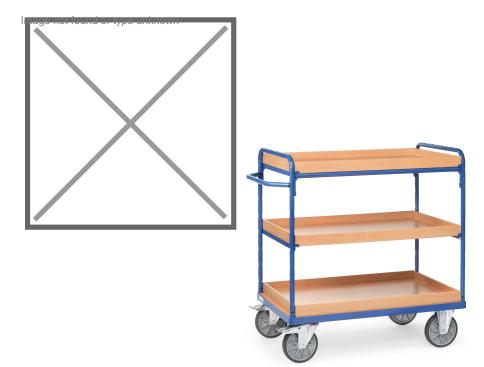

## **Product description**

Shelf trolley with three wooden floors with raised edge. The frame is made of steel with a powder coating treatment. This makes it a very robust and scratch-free construction. The levels are variably adjustable in a grid of 100 mm. The load capacity per floor is 120 kg with a total load capacity of 600 kg. The platform trailer is equipped with two braked swivel castors and two fixed castors.

## **Specifications**

Article arrangement: New Version: 2 open side walls

Walls: open

Wheels front: 2 fixed wheels solid rubber 200 mm Wheels back: 2 castor wheels 200 mm. wheel locks

Ral colour: 5007 Length (mm): 1000 Internal width (mm): 555 Loading capacity (kg): 600 Type number: 858120

EAN Code (Gtin) 8719424022872

Scan the QR code for more information

Type: Fetra shelved trolley

Material: pipe material profile steel

Floor: closed

Subgroup: shelved trollyes

Colour: blue

Surface treatment: powdercoating

Width (mm): 600 Height (mm): 1100 Weight (kg) 62

Shelf heights: 270/670/1070