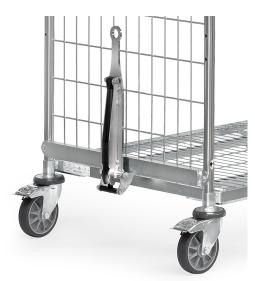

## **Product description**

Drawbar and coupling for order picking trolley type 8528100.

For driving with a maximum of 3 coupled undercarriages. Instead of the 2 swivel castors without brake, 2 fixed castors are placed. Drawbar automatically adjusts to a vertical rest position by means of a gas pressure spring. Maximum train speed 6 km/h. Not possible in combination with folding!