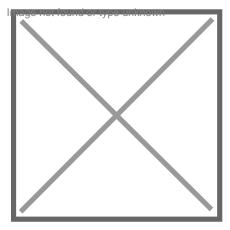

## **Product description**

Tubular steel and profile steel welded, powder coated blue RAL 5007. Platforms made of sheet steel, powder coated or galvanized. Sheet steel box cart, angle steel construction, sides made of sheet steel, welded and powder coated. With one-piece cover, to

## **Specifications**

Article arrangement: New

Version: flap + lid Walls: flat steel plate Top: lid with 2 gas springs Subgroup: box carts

Colour: blue

Surface treatment: powdercoating Internal length (mm): 1200 Internal width (mm): 800 Useful height (mm): 816

Weight (kg) 110

EAN Code (Gtin) 8719424019803

Scan the QR code for more information

Type: Fetra container trolley Material: pipe material profile steel

Floor: flat steel

Wheels front: 2 castor wheels with wheel locks 200 mm. Wheels back: 2 fixed wheels, solid rubber 200 mm

Ral colour: 5007 Length (mm): 1350 Width (mm): 830 Height (mm): 1090 Loading capacity (kg): 600 Type number: 852862