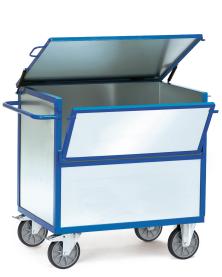

## **Product description**

Fully lockable box truck with galvanized steel sheet walls. The platform trolley can be closed with a one-piece lid with gas springs. One of the side walls folds down half way for easy access. Thanks to its two braked swivel wheels, the box truck is easy to drive and park.

## Specifications

Article arrangement: New Version: flap + lid Walls: galvanized steelplate Top: lid with 2 gas springs Subgroup: box carts Colour: blue Surface treatment: powdercoating Internal length (mm): 1000 Internal width (mm): 700 Loading capacity (kg): 600 Type number: 852832

Scan the QR code for more information

Type: Fetra container trolley Material: steel Floor: galvanized steelplate Wheels front: 2 fixed wheels solid rubber 200 mm Wheels back: 2 castor wheels 200 mm. wheel locks Ral colour: 5007 Length (mm): 1150 Width (mm): 730 Height (mm): 1090 Weight (kg) 79 EAN Code (Gtin) 8719424019698