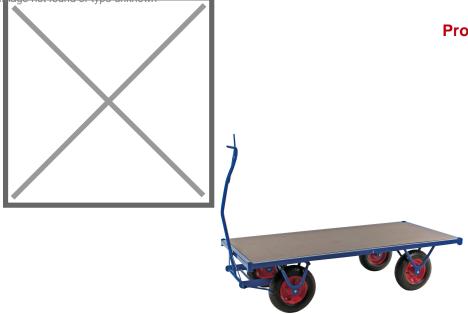

## **Product description**

Robust steel trailer for heavy loads. This industrial trailer has a dynamic load capacity of 750 kg and a static load capacity of 1500 kg. The brake is easy to operate with the handle. The loading floor is made of waterproof plywood and the cart rolls on four rubber wheels.

## Specifications

Article arrangement: New Version: single steering Wheels front: pneumatic tyres 400\*100 mm Colour: blue Length (mm): 2500 Height (mm): 460 Weight (kg) 77 EAN Code (Gtin) 8719424033632

Scan the QR code for more information

Type: trailer for long goods Material: steel Wheels back: pneumatic tyres 400\*100 mm Surface treatment: powdercoating Width (mm): 1000 Loading capacity (kg): 750 Type number: 96-km330