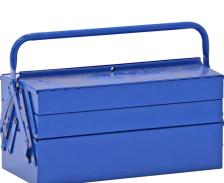

## **Product description**

This sturdy metal tool box is a classic and timeless tool box of good quality. This toolbox fits tools of all shapes and sizes. The box contains 1 large loading space at the bottom and 2 smaller compartments so that you can properly sort your tools. With this toolbox you never have to search for your tools again.

## Specifications

Article arrangement: New Version: with 5 compartments Colour: blue Length (mm): 450 Height (mm): 220 Type number: 6110GB EAN Code (Gtin) 8719424210729

Scan the QR code for more information

Type: Toolbox Material: steel Surface treatment: painted and use damage Width (mm): 220 Weight (kg) 4 Additional specifications: remaining batch

KRUIZINGA.FR® Stockage et ressources de transport