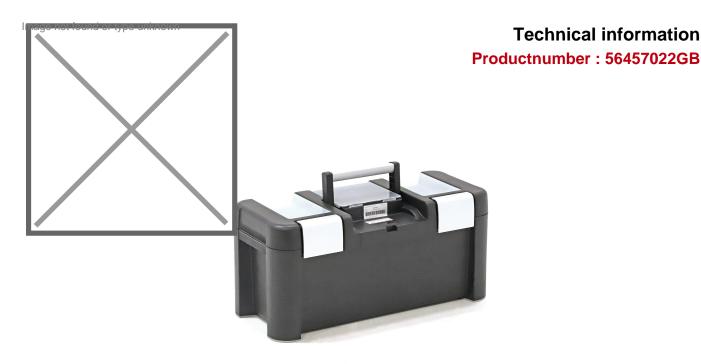

## **Product description**

Used tool case or hobby case with practical storage compartments, 2 quick release locks and handle. Sturdy polypropylene case with aluminium closures. Equipped with 3 assortment compartments in the lid. Supplied without tools.

## **Specifications**

Article arrangement: Used Version: with double quick lock

Colour: black Length (mm): 640 Width (mm): 290 Height (mm): 295 Type number: 56457-2

Scan the QR code for more information

Type: tool case Material: plastic

Surface treatment: signs of use Internal length (mm): 550 Internal width (mm): 205 Internal height (mm): 150