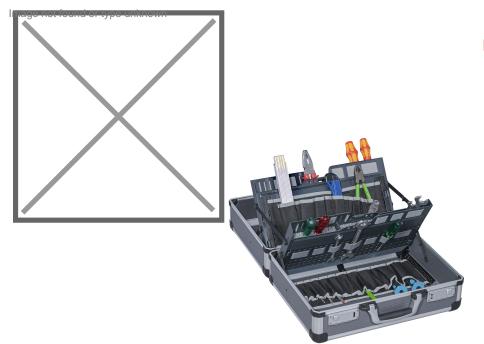

## **Product description**

Mounting case made of a sturdy aluminum frame with corner protection and plastic walls. Equipped with practical compartments and tool holders. Lockable and comfortable to carry with the handle. Supplied without tools.

## Specifications

Article arrangement: New Version: combination lock Colour: silver-colored Internal length (mm): 405 Internal width (mm): 305 Internal height (mm): 190 EAN Code (Gtin) 8719424090536

Scan the QR code for more information

Type: technicians case Material: aluminium Length (mm): 445 Width (mm): 370 Height (mm): 210 Type number: 56427

KRUIZINGA.FR® Stockage et ressources de transport