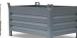

## **Specifications**

Article arrangement: New

Version: low construction height incl. sieve

Walls: oil- and water tight Subgroup: Automatic tilting

Ral colour: 5012 Length (mm): 1385 Internal width (mm): 1200 Internal height (mm): 345 Loading capacity (kg): 1000

Weight (kg) 121

Type number: 72-SMGU

Type: wood chips container

Material: steel

Floor: sieve + draw-off tap

Colour: blue

Surface treatment: painted

Width (mm): 1280 Height (mm): 450

Insertion height (mm): 60

Volume (Itr): 460

Options: swarf container Version EAN Code (Gtin) 8719424119022

Scan the QR code for more information