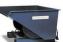

## **Product description**

The compact one with rolling mechanism

- ideally situated loading centre of gravity
- can be emptied at any height by cable
- body wall with reinforced edging
- sturdy frame with fork sleeves
- can be secured to prevent slipping and unintenti

## **Specifications**

Article arrangement: New

Version: low construction height incl. sieve

Walls: oil- and water tight Subgroup: Automatic tilting

Ral colour: 5012 Length (mm): 1385 Internal width (mm): 1200 Internal height (mm): 345 Loading capacity (kg): 1000

Weight (kg) 121

Type number: 72-SMGU

Type: wood chips container

Material: steel

Floor: sieve + draw-off tap

Colour: blue

Surface treatment: painted

Width (mm): 1280 Height (mm): 450

Insertion height (mm): 60

Volume (Itr): 460

Options: swarf container Version EAN Code (Gtin) 8719424119022

Scan the QR code for more information