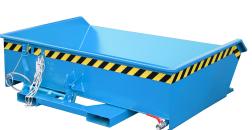

## **Product description**

The compact one with rolling mechanism

- ideally situated loading centre of gravity
- can be emptied at any height by cable
- body wall with reinforced edging
- sturdy frame with fork sleeves
- can be secured to prevent slipping and unintenti

## **Specifications**

Article arrangement: New

Version: low construction height incl. sieve

Walls: oil- and water tight Subgroup: Automatic tilting

Ral colour: 5012 Length (mm): 1385 Internal width (mm): 1200 Internal height (mm): 345 Loading capacity (kg): 1000

Weight (kg) 121

Type number: 72-SMGU

Type: wood chips container

Material: steel

Floor: sieve + draw-off tap

Colour: blue

Surface treatment: painted

Width (mm): 1280 Height (mm): 450

Insertion height (mm): 60

Volume (Itr): 460

Options: swarf container Version EAN Code (Gtin) 8719424119022

Scan the QR code for more information