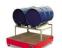

## **Product description**

The compact one with rolling mechanism

- ideally situated loading centre of gravity
- can be emptied at any height by cable
- body wall with reinforced edging
- sturdy frame with fork sleeves
- can be secured to prevent slipping and unintenti

## **Specifications**

Article arrangement: New

Version: low construction height incl. sieve

Walls: oil- and water tight Subgroup: Automatic tilting

Ral colour: 5012 Length (mm): 1385 Internal width (mm): 1200 Internal height (mm): 345 Loading capacity (kg): 1000

Weight (kg) 121

Type number: 72-SMGU

Type: wood chips container

Material: steel

Floor: sieve + draw-off tap

Colour: blue

Surface treatment: painted

Width (mm): 1280 Height (mm): 450

Insertion height (mm): 60

Volume (Itr): 460

Options: swarf container Version EAN Code (Gtin) 8719424119022

Scan the QR code for more information