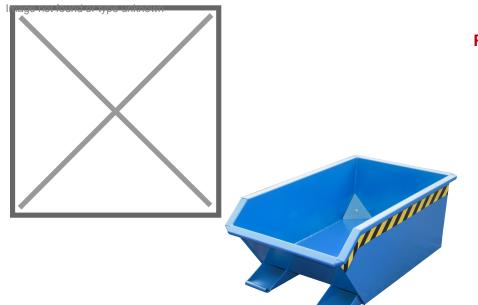

## **Product description**

The compact one with rolling mechanism

- ideally situated loading centre of gravity
- can be emptied at any height by cable
- body wall with reinforced edging
- sturdy frame with fork sleeves
- can be secured to prevent slipping and unintenti

## Specifications

Article arrangement: New Version: low construction height incl. sieve Walls: oil- and water tight Subgroup: Automatic tilting Ral colour: 5012 Length (mm): 1385 Internal width (mm): 600 Internal height (mm): 345 Loading capacity (kg): 750 Weight (kg) 85 Type number: 72-SMGU