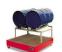

## **Product description**

Used tipping bin, measuring 1200x800x845 mm and holding 300 litres. The hot-dip galvanised material offers durability and corrosion protection, making the bin suitable for use in various environments. Its tilting mechanism makes it easy to load and unload materials, while the plug-in members provide extra stability during transport.

## **Specifications**

Article arrangement: Used

Version: standard Walls: walls closed Colour: colorless Length (mm): 1200 Internal width (mm): 740 Internal height (mm): 520

Weight (kg) 119

Additional specifications: with insertion brackets

Scan the QR code for more information

Type: automatic tilting container

Material: steel

Subgroup: Automatic tilting

Surface treatment: galvanised with signs of use

Width (mm): 800 Height (mm): 845 Volume (ltr): 300 Type number: 7215GB