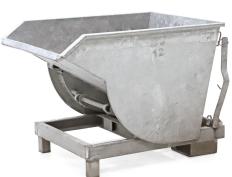

## **Product description**

Used tipping bin, measuring 1200x800x845 mm and holding 300 litres. The hot-dip galvanised material offers durability and corrosion protection, making the bin suitable for use in various environments. Its tilting mechanism makes it easy to load and unload materials, while the plug-in members provide extra stability during transport.

## **Specifications**

Article arrangement: Used

Version: standard Walls: walls closed Colour: colorless Length (mm): 1200 Internal width (mm): 740 Internal height (mm): 520

Weight (kg) 119

Additional specifications: with insertion brackets

Scan the QR code for more information

Type: automatic tilting container

Material: steel

Subgroup: Automatic tilting

Surface treatment: galvanised with signs of use

Width (mm): 800 Height (mm): 845 Volume (ltr): 300 Type number: 7215GB