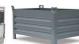

## **Product description**

Used tipping bin, measuring 1200x800x845 mm and holding 300 litres. The hot-dip galvanised material offers durability and corrosion protection, making the bin suitable for use in various environments. Its tilting mechanism makes it easy to load and unload materials, while the plug-in members provide extra stability during transport.

## **Specifications**

Article arrangement: Used

Version: standard Walls: walls closed Colour: colorless Length (mm): 1200 Internal width (mm): 740 Internal height (mm): 520

Weight (kg) 119

Additional specifications: with insertion brackets

Scan the QR code for more information

Type: automatic tilting container

Material: steel

Subgroup: Automatic tilting

Surface treatment: galvanised with signs of use

Width (mm): 800 Height (mm): 845 Volume (ltr): 300 Type number: 7215GB