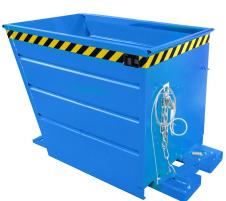

## **Product description**

Tilting container with leverclosing mechanism

- sturdy frame with fork sleeves
- can be emptied at any height by cable from the driver's seat
- can be secured to prevent slipping and unintentional emptying
- profiles on both sides, running horizont

## **Specifications**

Article arrangement: New

Version: standard

Walls: corrugated steel plate Subgroup: Automatic tilting

Ral colour: 5012 Length (mm): 1440 Internal width (mm): 720 Insertion height (mm): 60

Volume (ltr): 700 Type number: 27VG

Scan the QR code for more information

Type: automatic tilting container

Material: steel Floor: steelplate Colour: blue

Surface treatment: painted

Width (mm): 800 Height (mm): 890

Loading capacity (kg): 1000

Weight (kg) 133

EAN Code (Gtin) 8719424004083