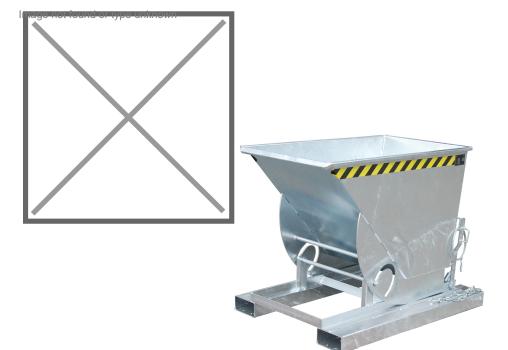

## **Product description**

A well proven tilting container with rolling mechanism

- ideally situated loading centre of gravity
- can be emptied at any height by cable operated from the driver's seat
- body wall with reinforced edging
- sturdy frame with fork sleeves

## **Specifications**

Article arrangement: New

Version: standard
Walls: flat steel plate
Subgroup: Automatic tilting
Surface treatment: galvanized

Width (mm): 1190 Height (mm): 1070

Loading capacity (kg): 1000

Weight (kg) 202

EAN Code (Gtin) 8719424003208

Scan the QR code for more information

Type: automatic tilting container

Material: steel Floor: flat steel Colour: colorless Length (mm): 1420 Internal width (mm): 1110 Insertion height (mm): 91 Volume (ltr): 750 Type number: 24