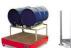

## **Product description**

A well proven tilting container with rolling mechanism

- ideally situated loading centre of gravity
- can be emptied at any height by cable operated from the driver's seat
- body wall with reinforced edging
- sturdy frame with fork sleeves

## **Specifications**

Article arrangement: New

Version: standard
Walls: flat steel plate
Subgroup: Automatic tilting
Surface treatment: galvanized

Width (mm): 1560 Height (mm): 1070 Insertion height (mm): 91 Volume (ltr): 1000 Type number: 24