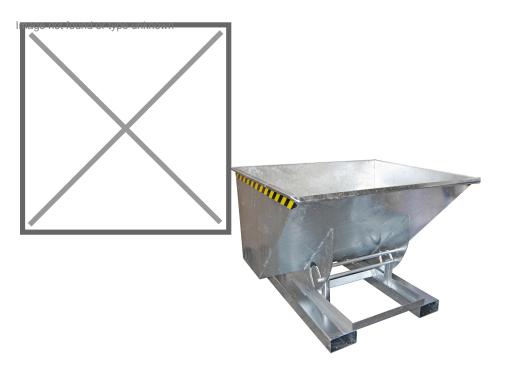

## **Product description**

A well proven tilting container with rolling mechanism

- ideally situated loading centre of gravity
- can be emptied at any height by cable operated from the driver's seat
- body wall with reinforced edging
- sturdy frame with fork sleeves

## **Specifications**

Article arrangement: New

Version: standard
Walls: flat steel plate
Subgroup: Automatic tilting
Surface treatment: galvanized

Width (mm): 1560 Height (mm): 1070 Insertion height (mm): 91 Volume (ltr): 1000 Type number: 24

Scan the QR code for more information

Type: automatic tilting container

Material: steel Floor: flat steel Colour: colorless Length (mm): 1420 Internal width (mm): 1480 Internal height (mm): 695 Loading capacity (kg): 1000