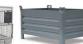

## **Product description**

A well proven tilting container with rolling mechanism

- ideally situated loading centre of gravity
- can be emptied at any height by cable operated from the driver's seat
- body wall with reinforced edging
- sturdy frame with fork sleeves

## **Specifications**

Article arrangement: New

Version: standard
Walls: flat steel plate
Subgroup: Automatic tilting
Surface treatment: galvanized

Width (mm): 1560 Height (mm): 1070 Insertion height (mm): 91 Volume (ltr): 1000 Type number: 24