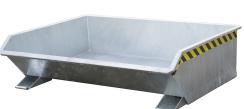

## **Product description**

- can be emptied at any height by cable operated from the driver's seat
- body wall with reinforced edging
- sturdy frame with fork sleeves
- can be secured to prevent slipping and unintentional emptying
- wheels can be fitted later

## **Specifications**

Article arrangement: New Version: low construction height

Walls: walls closed

Subgroup: Automatic tilting Surface treatment: galvanized

Width (mm): 1680 Height (mm): 450

Insertion height (mm): 60

Volume (ltr): 610 Type number: 20

Scan the QR code for more information

Type: automatic tilting container

Material: steel Floor: flat steel Colour: colorless Length (mm): 1385 Internal width (mm): 1600 Internal height (mm): 345 Loading capacity (kg): 1000