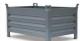

## **Product description**

- can be emptied at any height by cable operated from the driver's seat
- body wall with reinforced edging
- sturdy frame with fork sleeves
- can be secured to prevent slipping and unintentional emptying
- wheels can be fitted later

## **Specifications**

Article arrangement: New Version: low construction height

Walls: walls closed

Subgroup: Automatic tilting Surface treatment: galvanized

Width (mm): 1680 Height (mm): 450

Insertion height (mm): 60

Volume (ltr): 610 Type number: 20

Scan the QR code for more information

Type: automatic tilting container

Material: steel Floor: flat steel Colour: colorless Length (mm): 1385 Internal width (mm): 1600 Internal height (mm): 345 Loading capacity (kg): 1000