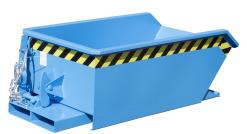

## **Product description**

- can be emptied at any height by cable operated from the driver's seat
- body wall with reinforced edging
- sturdy frame with fork sleeves
- can be secured to prevent slipping and unintentional emptying
- wheels can be fitted later

## **Specifications**

Article arrangement: New Version: low construction height

Walls: walls closed

Subgroup: Automatic tilting

Ral colour: 5012 Length (mm): 1385 Internal width (mm): 600 Internal height (mm): 345 Loading capacity (kg): 750

Weight (kg) 84

EAN Code (Gtin) 8719424118902

Scan the QR code for more information

Type: automatic tilting container

Material: steel Floor: flat steel Colour: blue

Surface treatment: painted

Width (mm): 680 Height (mm): 450 Insertion height (mm): 60 Volume (ltr): 230 Type number: 20