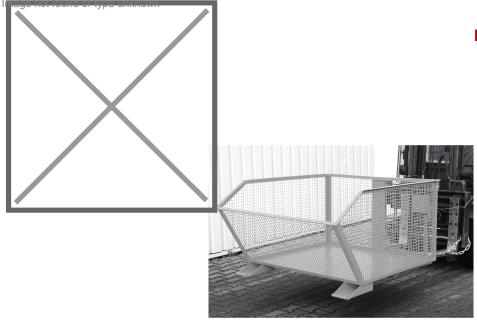

## **Product description**

Tiltable containers for light goods, e.g. paper, plastics, wood and green wastes

- floor made of steel sheet
- all walls made of wire mesh, mesh size 25 x 25 mm
- can be emptied at any height by cable operated from the driver's seat
- can be se

## Specifications

Article arrangement: New Version: low construction height Walls: wire mesh 25\*25\*4 mm Subgroup: Automatic tilting Surface treatment: galvanized Width (mm): 1260 Height (mm): 770 Insertion height (mm): 60 Volume (ltr): 1000 Type number: 20

Scan the QR code for more information

Type: automatic tilting container Material: steel Floor: flat steel Colour: colorless Length (mm): 1620 Internal width (mm): 1180 Internal height (mm): 675 Loading capacity (kg): 500 Weight (kg) 140 EAN Code (Gtin) 8719424002621