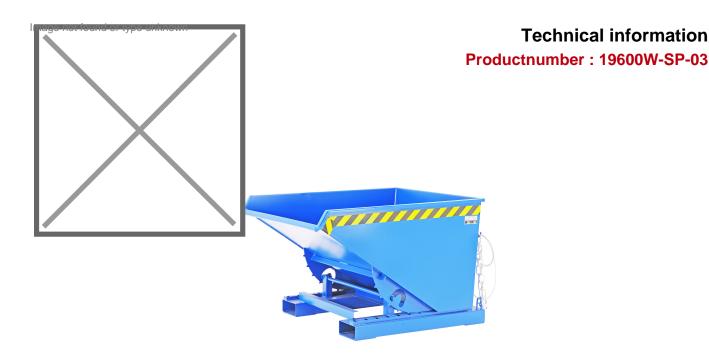

## **Product description**

The compact one with rolling mechanism

- ideally situated loading centre of gravity
- can be emptied at any height by cable
- body wall with reinforced edging
- sturdy frame with fork sleeves
- can be secured to prevent slipping and unintenti

## **Specifications**

Article arrangement: New Version: swarf container Subgroup: Automatic tilting

Ral colour: 5012 Length (mm): 1290 Height (mm): 835 Volume (ltr): 600

Options: swarf container Version

Scan the QR code for more information

Type: automatic tilting container

Material: steel Colour: blue

Surface treatment: painted

Width (mm): 1070

Loading capacity (kg): 1000

Weight (kg) 150 Type number: 19