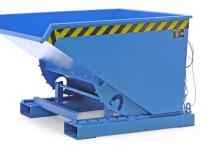

## **Product description**

Tilting container 600 liters blue with roll-off system. These tipping containers are extremely suitable for sorting waste and for moving and collecting your materials. Supplied as standard in the color blue, other colors are available on request.

- favorable load center of gravity

- tipping at any height with pull cable
- sheet steel with all-round edge profile
- stable base frame with fork sleeves
- secured against unintentional slipping and tipping
- retrofitting of wheels possible

## Specifications

Article arrangement: New Version: standard Walls: walls closed Subgroup: Automatic tilting Ral colour: 5012 Length (mm): 1290 Internal width (mm): 990 Internal height (mm): 730 Loading capacity (kg): 1000 Weight (kg) 131 Additional specifications: not waterproof

Material: steel Floor: flat steel Colour: blue Surface treatment: painted Width (mm): 1070 Height (mm): 835 Insertion height (mm): 80 Volume (ltr): 600 Type number: 19 EAN Code (Gtin) 8719424203752

Type: automatic tilting container