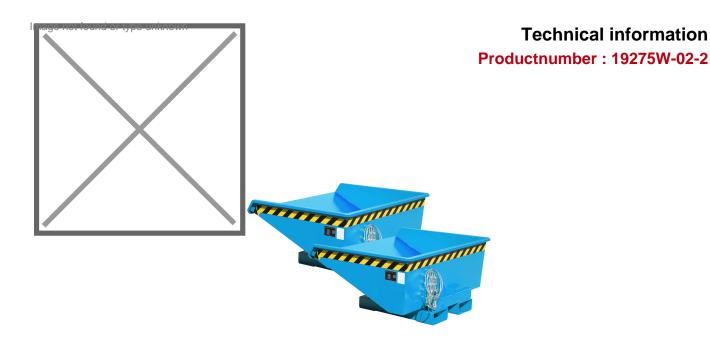

## **Product description**

Batch offer consisting of 2 tipping bins of 275 litres blue with roll-off system. These tipping bins are ideal for sorting waste and moving and collecting your materials. Can be used anywhere where space is limited. Supplied in blue as standard, other colours available on request.

- ideally situated loading centre of gravity
- can be emptied at any height by cable
- body wall with reinforced edging
- sturdy frame with fork sleeves
- secured against unintentional slipping and tilting
- retrofitting of wheels possible
- oil and watertight possible at extra cost

## **Specifications**

Article arrangement: New Version: parcel offer Walls: walls closed

Subgroup: Automatic tilting

Ral colour: 5010 Length (mm): 1210 Internal width (mm): 880 Internal height (mm): 435 Loading capacity (kg): 750

Weight (kg) 90 Batch (items): 2

Scan the QR code for more information

Type: automatic tilting container

Material: steel Floor: flat steel Colour: blue

Surface treatment: painted

Width (mm): 960 Height (mm): 540 Insertion height (mm): 80 Volume (ltr): 275