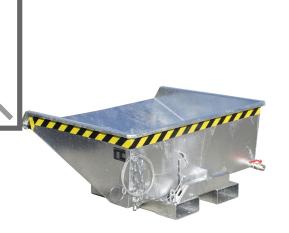

## **Product description**

The compact one with rolling mechanism

- ideally situated loading centre of gravity
- can be emptied at any height by cable
- body wall with reinforced edging
- sturdy frame with fork sleeves
- can be secured to prevent slipping and unintenti

## **Specifications**

Article arrangement: New

Version: low construction height incl. sieve

Walls: oil- and water tight Subgroup: Automatic tilting Surface treatment: galvanized

Width (mm): 960 Height (mm): 540

Insertion height (mm): 80

Volume (ltr): 275

Options: swarf container Version EAN Code (Gtin) 8719424118896

Scan the QR code for more information

Type: automatic tilting container

Material: steel

Floor: sieve + draw-off tap

Colour: colorless Length (mm): 1210 Internal width (mm): 880 Internal height (mm): 435 Loading capacity (kg): 750

Weight (kg) 99 Type number: 19