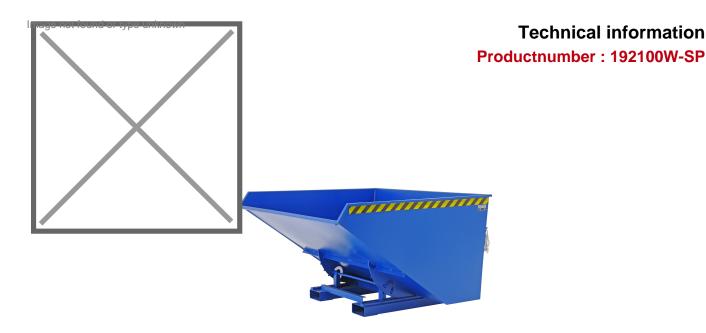

## **Product description**

The compact one with rolling mechanism

- ideally situated loading centre of gravity
- can be emptied at any height by cable
- body wall with reinforced edging
- sturdy frame with fork sleeves
- can be secured to prevent slipping and unintenti

## **Specifications**

Article arrangement: New Version: swarf container Walls: oil- and water tight Subgroup: Automatic tilting

Ral colour: 5010 Length (mm): 1800 Internal width (mm): 1790 Internal height (mm): 995 Loading capacity (kg): 1500

Weight (kg) 290 Type number: 19

Scan the QR code for more information

Type: automatic tilting container

Material: steel

Floor: sieve + draw-off tap

Colour: blue

Surface treatment: painted

Width (mm): 1870 Height (mm): 1100 Insertion height (mm): 80 Volume (ltr): 2100