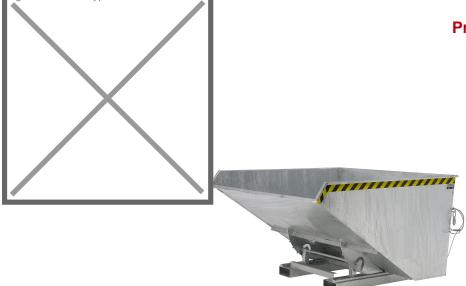

## Technical information Productnumber : 192100V-SP

## **Product description**

The compact one with rolling mechanism

- ideally situated loading centre of gravity
- can be emptied at any height by cable
- body wall with reinforced edging
- sturdy frame with fork sleeves
- can be secured to prevent slipping and unintenti

## Specifications

Article arrangement: New Version: swarf container Walls: oil- and water tight Subgroup: Automatic tilting Surface treatment: galvanized Width (mm): 1870 Height (mm): 1100 Insertion height (mm): 80 Volume (ltr): 2100 Options: swarf container Version EAN Code (Gtin) 8719424002416

Scan the QR code for more information

Type: automatic tilting container Material: steel Floor: sieve + draw-off tap Colour: colorless Length (mm): 1800 Internal width (mm): 1790 Internal height (mm): 995 Loading capacity (kg): 1500 Weight (kg) 318 Type number: 19