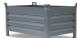

## **Specifications**

Article arrangement: New Version: swarf container Walls: oil- and water tight Subgroup: Automatic tilting

Ral colour: 5010 Length (mm): 1800 Internal width (mm): 1490 Internal height (mm): 998 Loading capacity (kg): 1500

Weight (kg) 309 Type number: 19

Scan the QR code for more information

Type: automatic tilting container

Material: steel

Floor: sieve + draw-off tap

Colour: blue

Surface treatment: painted

Width (mm): 1570 Height (mm): 1103 Insertion height (mm): 80 Volume (Itr): 1700

Options: swarf container Version EAN Code (Gtin) 8719424002386