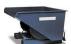

## **Specifications**

Article arrangement: New Version: swarf container Walls: oil- and water tight Subgroup: Automatic tilting

Ral colour: 5010 Length (mm): 1800 Internal width (mm): 1490 Internal height (mm): 998 Loading capacity (kg): 1500

Weight (kg) 309 Type number: 19

Scan the QR code for more information

Type: automatic tilting container

Material: steel

Floor: sieve + draw-off tap

Colour: blue

Surface treatment: painted

Width (mm): 1570 Height (mm): 1103 Insertion height (mm): 80 Volume (Itr): 1700

Options: swarf container Version EAN Code (Gtin) 8719424002386