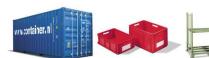

## **Product description**

The compact one with rolling mechanism

- ideally situated loading centre of gravity
- can be emptied at any height by cable
- body wall with reinforced edging
- sturdy frame with fork sleeves
- can be secured to prevent slipping and unintenti

## **Specifications**

Article arrangement: New Version: swarf container Walls: oil- and water tight Subgroup: Automatic tilting

Ral colour: 5010 Length (mm): 1800 Internal width (mm): 1490 Internal height (mm): 998 Loading capacity (kg): 1500

Weight (kg) 309 Type number: 19

Scan the QR code for more information

Type: automatic tilting container

Material: steel

Floor: sieve + draw-off tap

Colour: blue

Surface treatment: painted

Width (mm): 1570 Height (mm): 1103 Insertion height (mm): 80 Volume (Itr): 1700