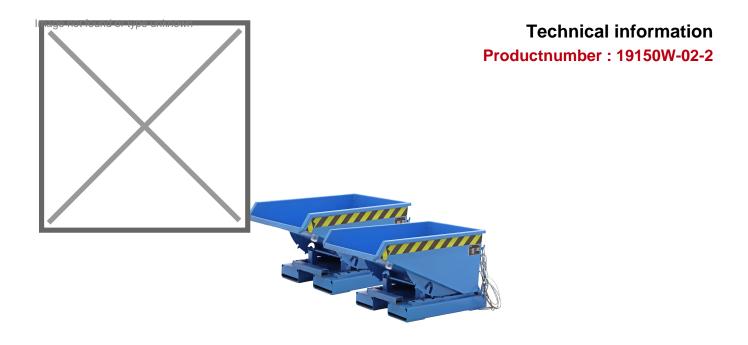

## **Product description**

batch offer consisting of 2 tipping bins of 150 litres blue with roll-off system. These tipping bins are ideal for sorting waste and moving and collecting your materials. Can be used anywhere where space is limited. Supplied in blue as standard, other colours available on request.

- Tilt side height 455 mm
- favourable load centre of gravity
- tilting at any height with pull cable from driver's seat
- sheet steel with all-round edge profile
- stable base frame with drive-in sleeves
- secured against unintentional slipping and tilting
- retrofitting of wheels possible
- oil and watertight possible at extra cost

## **Specifications**

Article arrangement: New Version: parcel offer Walls: walls closed

Subgroup: Automatic tilting

Ral colour: 5010 Length (mm): 960 Internal width (mm): 560 Internal height (mm): 435 Loading capacity (kg): 750 Weight (kg) 70

Batch (items): 2

Scan the QR code for more information

Type: automatic tilting container

Material: steel Floor: flat steel Colour: blue

Surface treatment: painted

Width (mm): 640 Height (mm): 540 Insertion height (mm): 80 Volume (ltr): 150 Type number: 19