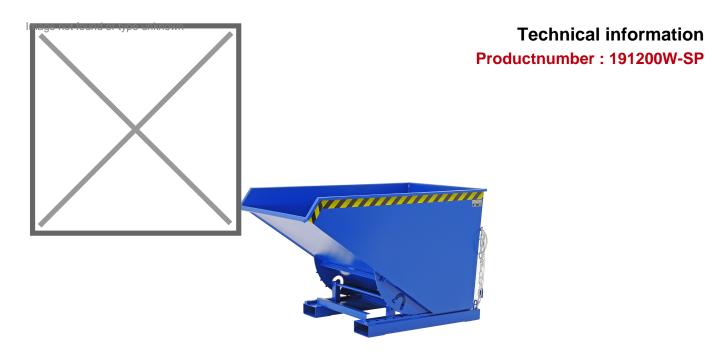

## **Product description**

The compact one with rolling mechanism

- ideally situated loading centre of gravity
- can be emptied at any height by cable
- body wall with reinforced edging
- sturdy frame with fork sleeves
- can be secured to prevent slipping and unintenti

## **Specifications**

Article arrangement: New Version: swarf container Walls: oil- and water tight Subgroup: Automatic tilting

Ral colour: 5010 Length (mm): 1800 Internal width (mm): 990 Internal height (mm): 995 Loading capacity (kg): 1500

Weight (kg) 215 Type number: 19

Scan the QR code for more information

Type: automatic tilting container

Material: steel

Floor: sieve + draw-off tap

Colour: blue

Surface treatment: painted

Width (mm): 1070 Height (mm): 1100 Insertion height (mm): 80 Volume (ltr): 1200