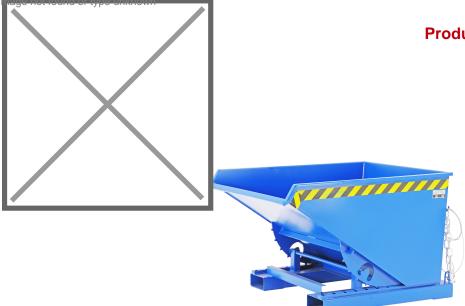

## **Product description**

The compact one with rolling mechanism

- ideally situated loading centre of gravity
- can be emptied at any height by cable
- body wall with reinforced edging
- sturdy frame with fork sleeves
- can be secured to prevent slipping and unintenti

## Specifications

Article arrangement: New Version: swarf container Walls: oil- and water tight Subgroup: Automatic tilting Ral colour: 5012 Length (mm): 1800 Internal width (mm): 990 Internal height (mm): 995 Loading capacity (kg): 1500 Weight (kg) 215 Type number: 19

Scan the QR code for more information

Type: automatic tilting container Material: steel Floor: sieve + draw-off tap Colour: blue Surface treatment: painted Width (mm): 1070 Height (mm): 1100 Insertion height (mm): 80 Volume (ltr): 1200 Options: swarf container Version EAN Code (Gtin) 8719424206715