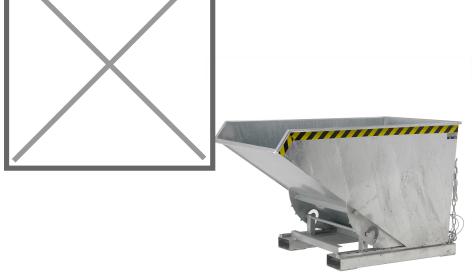

## **Product description**

The compact one with rolling mechanism

- ideally situated loading centre of gravity
- can be emptied at any height by cable
- body wall with reinforced edging
- sturdy frame with fork sleeves
- can be secured to prevent slipping and unintenti

## **Specifications**

Article arrangement: New Version: swarf container Walls: oil- and water tight Subgroup: Automatic tilting Surface treatment: galvanized

Width (mm): 1070 Height (mm): 1100 Insertion height (mm): 80 Volume (ltr): 1200

Options: swarf container Version EAN Code (Gtin) 8719424002317

Scan the QR code for more information

Type: automatic tilting container

Material: steel

Floor: sieve + draw-off tap

Colour: colorless Length (mm): 1800 Internal width (mm): 990 Internal height (mm): 995 Loading capacity (kg): 1500