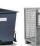

## **Product description**

Used stackable chip container with sieve and tap 750 liters - painted orange. Tiltable waste container on legs, fully oil and watertight welded. The practical solution for the storage of heavy goods. Robust stacking tipper made of profiled sheet steel for heavy loads up to 1500 kg. Tipping possible with pull cord from driver's seat for forklift truck, see optional traverse. Container is equipped with 4 sturdy support legs. Stackable up to several layers and therefore very space-saving. Also available in other colors on request, please contact us for the possibilities.

## **Specifications**

Article arrangement: Used Version: with sieve + draw-off tap

Walls: walls closed

Subgroup: Automatic tilting

Ral colour: 2000 Length (mm): 1200 Internal width (mm): 750 Internal height (mm): 790 Insertion height (mm): 80 Loading capacity (kg): 1500

Weight (kg) 95 Type number: 17-2

EAN Code (Gtin) 8719424218602

Scan the QR code for more information

Type: automatic tilting container

Material: steel

Floor: smooth floor, 3 mm

Colour: orange

Surface treatment: painted and use damage

Width (mm): 800 Height (mm): 900 Useful height (mm): 800 Stackable height (mm): 900

Volume (Itr): 750

Stacking load (kg): 3000

Additional specifications: oil and water proof