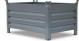

## **Product description**

Used stackable chip container with sieve and tap 750 liters - painted orange. Tiltable waste container on legs, fully oil and watertight welded. The practical solution for the storage of heavy goods. Robust stacking tipper made of profiled sheet steel for heavy loads up to 1500 kg. Tipping possible with pull cord from driver's seat for forklift truck, see optional traverse. Container is equipped with 4 sturdy support legs. Stackable up to several layers and therefore very space-saving. Also available in other colors on request, please contact us for the possibilities.

## **Specifications**

Article arrangement: Used Version: with sieve + draw-off tap

Walls: walls closed

Subgroup: Automatic tilting

Ral colour: 2000 Length (mm): 1200 Internal width (mm): 750 Internal height (mm): 790 Insertion height (mm): 80 Loading capacity (kg): 1500

Weight (kg) 95 Type number: 17-2

EAN Code (Gtin) 8719424218602

Scan the QR code for more information

Type: automatic tilting container

Material: steel

Floor: smooth floor, 3 mm

Colour: orange

Surface treatment: painted and use damage

Width (mm): 800 Height (mm): 900 Useful height (mm): 800 Stackable height (mm): 900

Volume (Itr): 750

Stacking load (kg): 3000

Additional specifications: oil and water proof