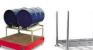

## **Product description**

Used stackable chip container with sieve and tap 750 liters - painted orange. Tiltable waste container on legs, fully oil and watertight welded. The practical solution for the storage of heavy goods. Robust stacking tipper made of profiled sheet steel for heavy loads up to 1500 kg. Tipping possible with pull cord from driver's seat for forklift truck, see optional traverse. Container is equipped with 4 sturdy support legs. Stackable up to several layers and therefore very space-saving. Also available in other colors on request, please contact us for the possibilities.

## **Specifications**

Article arrangement: Used Version: with sieve + draw-off tap

Walls: walls closed

Subgroup: Automatic tilting

Ral colour: 2000 Length (mm): 1200 Internal width (mm): 750 Internal height (mm): 790 Insertion height (mm): 80 Loading capacity (kg): 1500

Weight (kg) 95 Type number: 17-2

EAN Code (Gtin) 8719424218602

Scan the QR code for more information

Type: automatic tilting container

Material: steel

Floor: smooth floor, 3 mm

Colour: orange

Surface treatment: painted and use damage

Width (mm): 800 Height (mm): 900 Useful height (mm): 800 Stackable height (mm): 900

Volume (Itr): 750

Stacking load (kg): 3000

Additional specifications: oil and water proof