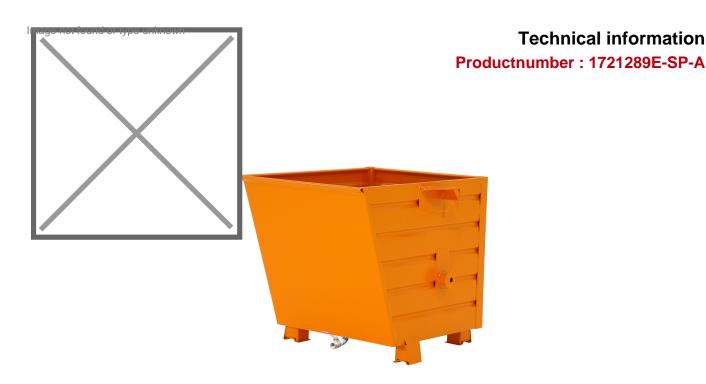

## **Product description**

The Stacking Tipper made of distortion proof steel sheeting for heavy duty use

- can be stacked when full (3 units)
- is emptied by cable operated from the driver's seat using the traverse
- with perforated bottom and draw-off tap

## **Specifications**

Article arrangement: New

Version: with perforated bottom and draw-off tap

Walls: walls closed

Subgroup: Automatic tilting

Ral colour: 2000 Length (mm): 1200 Internal width (mm): 750 Internal height (mm): 790 Insertion height (mm): 80 Loading capacity (kg): 1500

Weight (kg) 105 Type number: 17-2

EAN Code (Gtin) 8719424071092

Type: automatic tilting container Material: steel

Floor: smooth floor, 3 mm

Colour: orange

Surface treatment: painted

Width (mm): 800 Height (mm): 900 Useful height (mm): 800 Stackable height (mm): 900

Volume (Itr): 750

Stacking load (kg): 3000

Additional specifications: oil and water proof