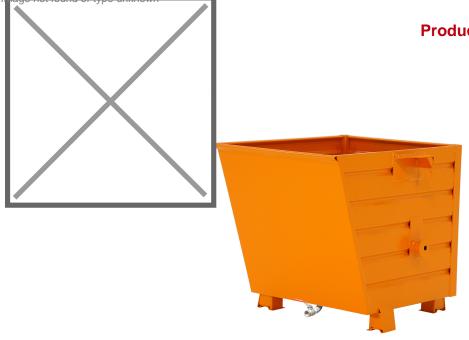

## **Product description**

The Stacking Tipper made of distortion proof steel sheeting for heavy duty use

- can be stacked when full (3 units)

- is emptied by cable operated from the driver's seat using the traverse
- with perforated bottom and draw-off tap

## Specifications

Article arrangement: New Version: with perforated bottom and draw-off tap Walls: walls closed Subgroup: Automatic tilting Ral colour: 2000 Length (mm): 1200 Internal width (mm): 950 Internal height (mm): 950 Insertion height (mm): 790 Insertion height (mm): 80 Loading capacity (kg): 2000 Weight (kg) 120 Type number: 17-2 EAN Code (Gtin) 8719424071139

Scan the QR code for more information

Type: automatic tilting container Material: steel Floor: smooth floor, 3 mm Colour: orange Surface treatment: painted Width (mm): 1000 Height (mm): 900 Useful height (mm): 800 Stackable height (mm): 900 Volume (ltr): 900 Stacking load (kg): 4000 Additional specifications: oil and water proof