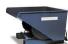

## **Product description**

The Stacking Tipper made of distortion proof steel sheeting for heavy duty use

- can be stacked when full (3 units)
- is emptied by cable operated from the driver's seat using the traverse
- with perforated bottom and draw-off tap

## **Specifications**

Article arrangement: New

Version: with perforated bottom and draw-off tap

Walls: walls closed

Subgroup: Automatic tilting Surface treatment: galvanized

Width (mm): 800 Height (mm): 900 Useful height (mm): 800 Stackable height (mm): 900

Volume (Itr): 550

Stacking load (kg): 2000

Additional specifications: oil and water proof

Type: automatic tilting container

Material: steel

Floor: smooth floor, 3 mm

Colour: colorless Length (mm): 1000 Internal width (mm): 750 Internal height (mm): 790 Insertion height (mm): 80 Loading capacity (kg): 1000