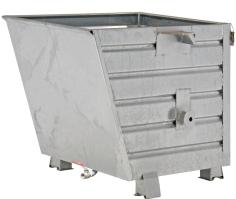

## **Product description**

The Stacking Tipper made of distortion proof steel sheeting for heavy duty use

- can be stacked when full (3 units)
- is emptied by cable operated from the driver's seat using the traverse
- with perforated bottom and draw-off tap

## **Specifications**

Article arrangement: New

Version: with perforated bottom and draw-off tap

Walls: walls closed

Subgroup: Automatic tilting Surface treatment: galvanized

Width (mm): 800 Height (mm): 900 Useful height (mm): 800 Stackable height (mm): 900

Volume (Itr): 550

Stacking load (kg): 2000

Additional specifications: oil and water proof

Type: automatic tilting container

Material: steel

Floor: smooth floor, 3 mm

Colour: colorless Length (mm): 1000 Internal width (mm): 750 Internal height (mm): 790 Insertion height (mm): 80 Loading capacity (kg): 1000