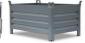

## **Product description**

The Stacking Tipper made of distortion proof steel sheeting for heavy duty use

- can be stacked when full (3 units)
- is emptied by cable operated from the driver's seat using the traverse
- with perforated bottom and draw-off tap

## **Specifications**

Article arrangement: New

Version: with perforated bottom and draw-off tap

Walls: walls closed

Subgroup: Automatic tilting Surface treatment: galvanized

Width (mm): 800 Height (mm): 900 Useful height (mm): 800 Stackable height (mm): 900

Volume (Itr): 550

Stacking load (kg): 2000

Additional specifications: oil and water proof

Type: automatic tilting container

Material: steel

Floor: smooth floor, 3 mm

Colour: colorless Length (mm): 1000 Internal width (mm): 750 Internal height (mm): 790 Insertion height (mm): 80 Loading capacity (kg): 1000