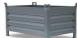

## **Product description**

Type 35KS

- castors and handle ensure an easy manual transport
- fork sleeves for transport by a fork-lift truck
- is emptied at ground level or emptying with fork-lift truck over large volume skip
- sturdy steel construction
- sturdy frame with for

## **Specifications**

Article arrangement: New Version: sieve + draw-off tap

Walls: walls closed

Subgroup: Automatic tilting

Colour: orange

Surface treatment: painted

Width (mm): 1200 Height (mm): 1170 Insertion height (mm): 80

Volume (ltr): 550 Type number: 35

EAN Code (Gtin) 8719424004472

Scan the QR code for more information

Type: automatic tilting container on wheels

Material: steel

Wheels front: 2 swivel castors, synthetic material, 180 mm

Wheels back: 2 rigid wheels

Ral colour: 2000 Length (mm): 1250 Internal width (mm): 1120 Internal height (mm): 795 Loading capacity (kg): 1000

Weight (kg) 122

Additional specifications: hygienic, smoke neutral