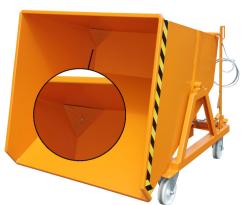

## **Product description**

Type 35KS

- castors and handle ensure an easy manual transport
- fork sleeves for transport by a fork-lift truck
- is emptied at ground level or emptying with fork-lift truck over large volume skip
- sturdy steel construction
- sturdy frame with for

## **Specifications**

Article arrangement: New Version: sieve + draw-off tap

Walls: walls closed

Subgroup: Automatic tilting

Colour: orange

Surface treatment: painted

Width (mm): 1200 Height (mm): 1170 Insertion height (mm): 80

Volume (ltr): 550 Type number: 35

EAN Code (Gtin) 8719424004472

Scan the QR code for more information

Type: automatic tilting container on wheels

Material: steel

Wheels front: 2 swivel castors, synthetic material, 180 mm

Wheels back: 2 rigid wheels

Ral colour: 2000 Length (mm): 1250 Internal width (mm): 1120 Internal height (mm): 795 Loading capacity (kg): 1000

Weight (kg) 122

Additional specifications: hygienic, smoke neutral