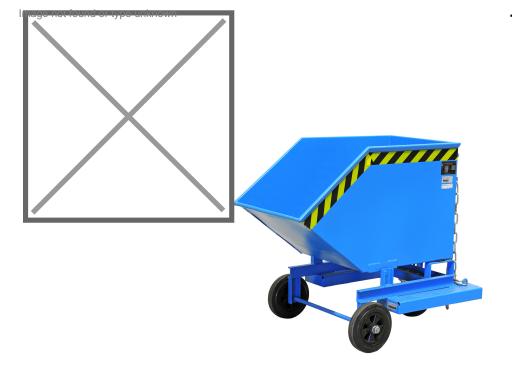

## **Product description**

Specially designed to collect liquids and solids, is emptied at ground level

- sturdy steel sheeting construction with reinforced edging
- frame made of steel tubing
- welding, oil- and watertight
- spring safety fastening
- 2 wheels + 1 swiv

## **Specifications**

Article arrangement: New Version: oil and water proof Walls: flat steel plate

Wheels front: 1 castor wheel rubber, 250 mm, with brake

Wheels back: 2 rigid wheels rubber, 250 mm

Ral colour: 5012 Length (mm): 1115 Internal width (mm): 760 Internal height (mm): 615 Loading capacity (kg): 300

Weight (kg) 75

Additional specifications: with insertion brackets

Scan the QR code for more information

Type: automatic tilting container on wheels

Material: steel Floor: flat steel

Subgroup: Automatic tilting

Colour: blue

Surface treatment: painted

Width (mm): 820 Height (mm): 990 Insertion height (mm): 55 Volume (ltr): 250

Type number: 23

EAN Code (Gtin) 8719424003031