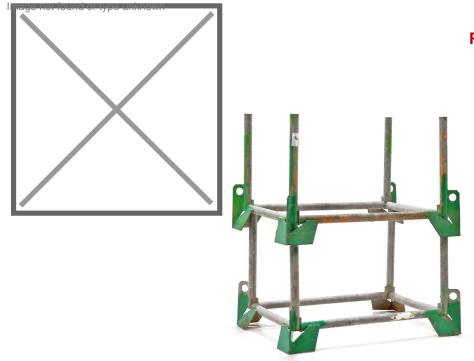

## **Product description**

Used steel construction storage pallet - 1140x850x690mm (lxwxh). Lot offer of 2 pieces. For e.g. storage and transport of material, pipes, carpet rolls, construction material, wood. With lifting eyes. Stacking - not certified for hoisting.

Caution. Contains cracks in the weld seam.

## Specifications

Article arrangement: Used Version: parcel offer Colour: various Length (mm): 1140 Width (mm): 850 Height (mm): 690 Application: stacking - not certified to hoist Type number: 6955GB Additional specifications: with hoisting eyes

Type: stackable Material: steel Surface treatment: galvanised with signs of use Internal length (mm): 900 Internal width (mm): 600 Internal height (mm): 685 Weight (kg) 65.5 Batch (items): 2 EAN Code (Gtin) 8719424228700