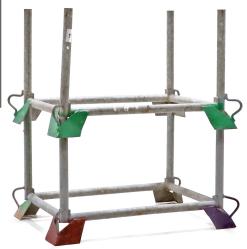

## **Product description**

Used steel construction storage pallet - 1150x845x700mm (lxwxh). Lot offer of 2 pieces. For e.g. storage and transport of material, pipes, carpet rolls, construction material, wood. With lifting eyes. Stacking - not certified for hoisting.

## **Specifications**

Article arrangement: Used Version: parcel offer Colour: various Length (mm): 1150 Width (mm): 845

Height (mm): 700

Application: stacking - not certified to hoist

Type number: 6953GB

EAN Code (Gtin) 8719424228656

Scan the QR code for more information

Type: stackable Material: steel

Surface treatment: galvanised with signs of use

Internal length (mm): 900 Internal width (mm): 600 Internal height (mm): 535

Weight (kg) 55.5

Additional specifications: with hoisting eyes