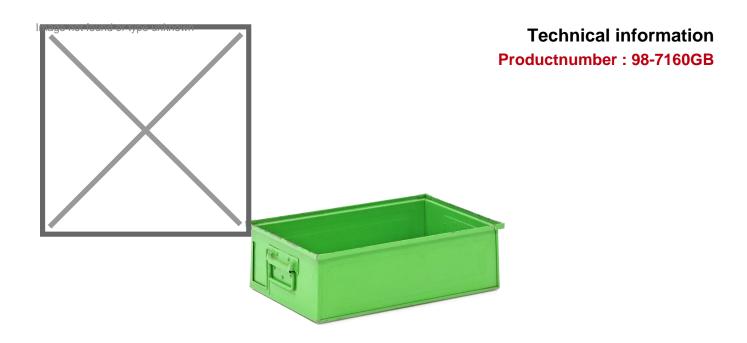

## **Product description**

Used warehouse bin steel with dimensions 530x350x170 mm. As the bottom and walls are closed, this provides extra stability when stacking the bins. The stackable design of the bins optimises storage space. The drop handles on both short sides ensure easy handling and transport, even when the bins are fully loaded. This allows them to be moved, lifted and placed efficiently. The green colour can serve as visual coding. This facilitates sorting and quick identification of specific items. The stackable design of the bins optimises storage space in warehouses. With a capacity of 27.4 litres, these warehouse bins provide enough space to store various items. Made of sturdy steel, these bins are robust and suitable for use on a roller conveyor, for example.

## **Specifications**

Article arrangement: Used

Version: with label holder + handle

Walls: walls closed Food-safe: no

Surface treatment: painted and use damage

Internal length (mm): 520 Internal width (mm): 320 Internal height (mm): 165

Weight (kg) 5

EAN Code (Gtin) 8719424233490

Scan the QR code for more information

Type: stackable
Material: steel
Floor: closed
Colour: green
Length (mm): 530
Width (mm): 350
Height (mm): 170
Volume (ltr): 27.4
Type number: 7160GB