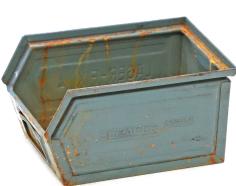

## Product description

Used warehouse bin steel. 235x150x125MM

Front grab opening for access to the goods in the steel bin, even when stacked.

## Specifications

Article arrangement: Used Version: grip opening Walls: closed + grab opening Food-safe: no Surface treatment: painted and use damage Internal length (mm): 200 Internal width (mm): 125 Internal height (mm): 110 Weight (kg) 0.5 EAN Code (Gtin) 8719424236118

Scan the QR code for more information

Type: stackable Material: steel Floor: closed Colour: green Length (mm): 235 Width (mm): 150 Height (mm): 125 Volume (ltr): 2.64 Type number: 7012