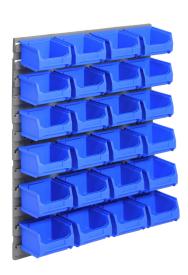

## **Product description**

tidy and well-organized workshop or warehouse with this plastic wall panel including plastic storage bins. This practical wall rack is made for hanging storage bins and is therefore extremely suitable for the clear storage and separation of small parts such as screws, nails, nuts,

supplied with 24 plastic storage bins L: 100 x W: 100 x H: 60 mm. Ideal for use in your workshop or warehouse.

Attention! Supplied without mounting material!

## **Specifications**

Article arrangement: New

Version: incl. 24 warehouse containers 38-FPOM-10-W

Walls: closed + grab opening

Food-safe: yes Length (mm): 450 Height (mm): 540 Options: size: 1

Temperature resistance: -20/+80°C EAN Code (Gtin) 8719424094756

Scan the QR code for more information

Type: wall panel Material: plastic Floor: closed Colour: grey/blue Width (mm): 20 Volume (ltr): 0.5 Type number: 38-SY10

Additional specifications: Without mounting material!