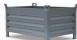

supplied with 24 plastic storage bins L: 100 x W: 100 x H: 60 mm. Ideal for use in your workshop or warehouse.

Attention! Supplied without mounting material!

## **Specifications**

Article arrangement: New

Version: incl. 24 warehouse containers 38-FPOM-10-W

Walls: closed + grab opening

Food-safe: yes Length (mm): 450 Height (mm): 540 Options: size: 1

Temperature resistance: -20/+80°C EAN Code (Gtin) 8719424094756

Scan the QR code for more information

Type: wall panel Material: plastic Floor: closed Colour: grey/blue Width (mm): 20 Volume (ltr): 0.5 Type number: 38-SY10

Additional specifications: Without mounting material!