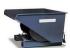

supplied with 24 plastic storage bins L: 100 x W: 100 x H: 60 mm. Ideal for use in your workshop or warehouse.

Attention! Supplied without mounting material!

## **Specifications**

Article arrangement: New

Version: incl. 24 warehouse containers 38-FPOM-10-W

Walls: closed + grab opening

Food-safe: yes Length (mm): 450 Height (mm): 540 Options: size: 1

Temperature resistance: -20/+80°C EAN Code (Gtin) 8719424094756

Scan the QR code for more information

Type: wall panel Material: plastic Floor: closed Colour: grey/blue Width (mm): 20 Volume (ltr): 0.5 Type number: 38-SY10

Additional specifications: Without mounting material!