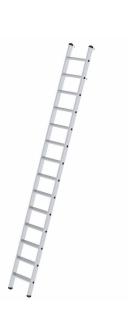

## **Product description**

80 mm deep treads, anti-skid feet. On top two hooks for the shafting rail. Standard with 2 hooks for vertical storage on the shelf, to have the ladder out of the way.

Hook size: Ø 36 mm Ladder width: 420 mm Tread height: 235 mm Angle of inclination

## Specifications

Article arrangement: New Version: hang-in shelf ladder, 14 steps Subgroup: Stairs Height (mm): 3690 Weight (kg) 9.6 Work height (mm): 4800 EAN Code (Gtin) 8719424034417

Type: aluminium shelf ladder Material: aluminium Width (mm): 420 Internal height (mm): 235 Type number: 97-413 Hang-in height (mm): 3460