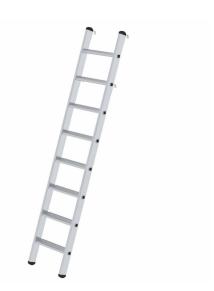

## **Product description**

80 mm deep treads, anti-skid feet. On top two hooks for the shafting rail. Standard with 2 hooks for vertical storage on the shelf, to have the ladder out of the way.

Hook size: Ø 36 mm Ladder width: 420 mm Tread height: 235 mm Angle of inclination

## **Specifications**

Article arrangement: New

Version: hang-in shelf ladder, 8 steps

Subgroup: Stairs Height (mm): 2190 Weight (kg) 6

Work height (mm): 3300

EAN Code (Gtin) 8719424034387

Type: aluminium shelf ladder Material: aluminium

Width (mm): 420

Internal height (mm): 235 Type number: 97-413 Hang-in height (mm): 2050

Scan the QR code for more information